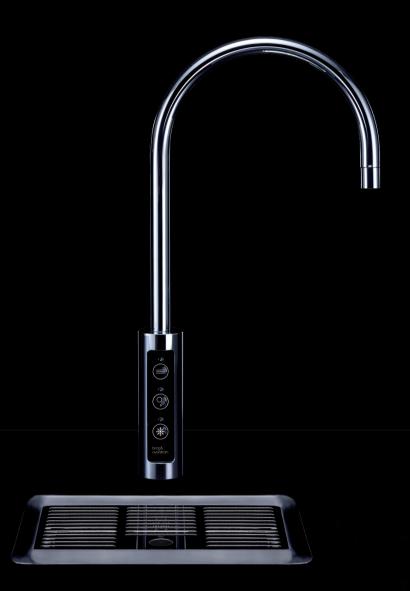

## borg& overström

High capacity, counter-top convenience

With its sleek tap and compact, high capacity under-counter unit, the U1 epitomises design-led innovation. Contemporary and discreet, this electronic tap will enhance any environment.

## Reasons to choose

- High capacity output
- Low energy consumption
- Compact under-counter unit
- Elegant, minimalistic design
- Discreet, hygienic control panel
- Drip tray and ventilation kit included