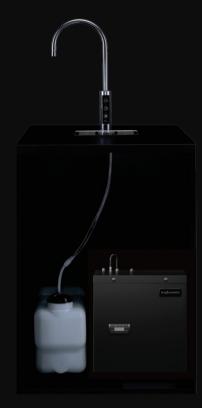

## borg& overström

High capacity, counter-top convenience

With its sleek tap and compact, high capacity under-counter unit, the U1 epitomises design-led innovation. Contemporary and discreet, this electronic tap will enhance any environment.

## borg& overström

Water system

Direct Chill

Configuration

Water options

Sparkling

11-25

Beautifully refreshing.