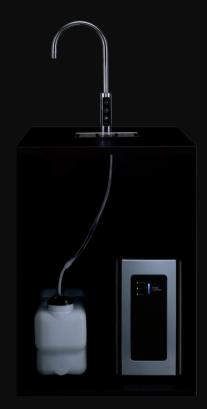

## borg& overström

High capacity, counter-top convenience

With its sleek tap and compact, high capacity under-counter unit, the U1 epitomises design-led innovation. Contemporary and discreet, this electronic tap will enhance any environment.

## Reasons to choose

- High capacity output
- Low energy consumption
- Compact under-counter unit
- Elegant, minimalistic design
- Discreet, hygienic control panel
- Drip tray and ventilation kit included