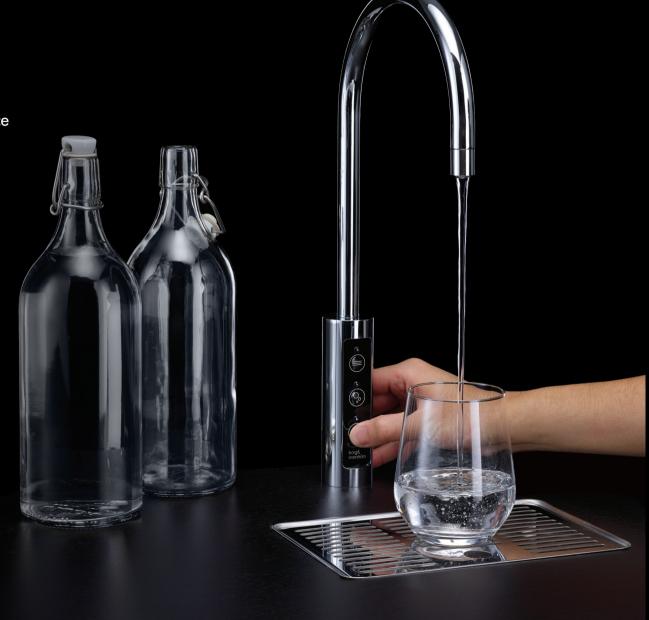

## borg& overström

High capacity, counter-top convenience

With its sleek tap and compact, high capacity under-counter unit, the U1 epitomises design-led innovation. Contemporary and discreet, this electronic tap will enhance any environment.

## Reasons to choose

- High capacity output
- Low energy consumption
- Compact under-counter unit
- Elegant, minimalistic design
- Discreet, hygienic control panel
- Drip tray and ventilation kit included